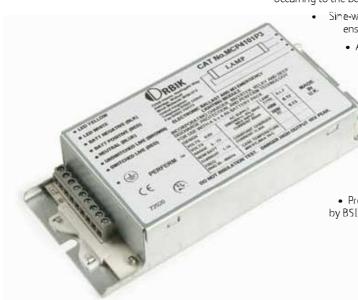

 $\bullet\,$  Produced in our UK manufacturing plant which is registered and audited by BSI to BS EN ISO 9001:2008

| Cat No.   | Cells | 16W 2D | Single<br>18W TC-D | 22W T5C | Single<br>26W TC-D | 28W 2D | 36W TC-F | 38W 2D | 40W T5 C |
|-----------|-------|--------|--------------------|---------|--------------------|--------|----------|--------|----------|
| MCP4100P3 | 3x4AH | 15     | -                  | -       | -                  | -      | -        | -      | -        |
| MCP4097P3 | 3x4AH | -      | 19                 | -       | -                  | 12     | -        | -      | -        |
| MCP4099P3 | 4x4AH | 21     | -                  | -       | 18                 | -      | -        | -      | -        |
| MCP4098P3 | 4x4AH | -      | 21                 | 17      | -                  | 15     | -        | -      | -        |
| MCP4101P3 | 5x4AH | -      | -                  | -       | -                  | -      | 10       | 13     | 12       |

Dimensions: 180mm x 70mm x 35mm

Fixing Centres: 170mm Weight: 0.54Kg